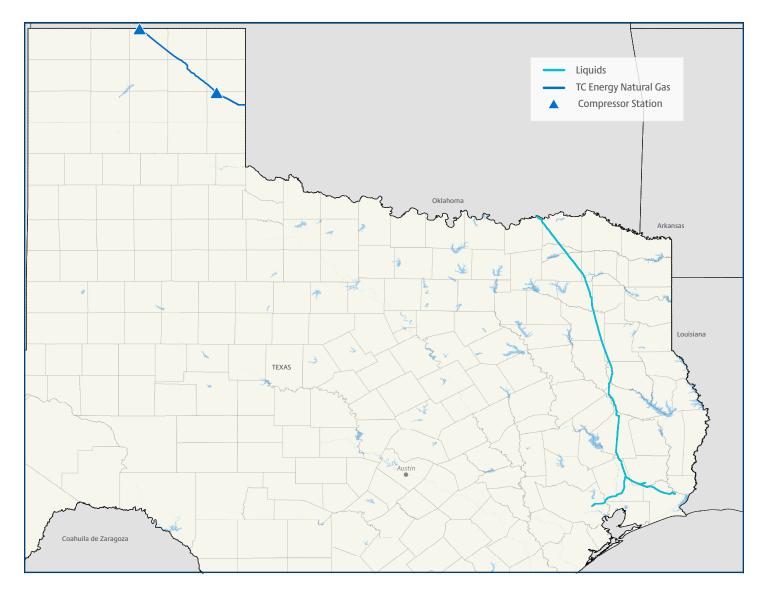

### **TEXAS:**

### TC ENERGY OPERATIONS MAP

### **Emergency numbers**

Use the map above to find the emergency number for pipelines in your area. In the case of an emergency, if you dial the wrong number, your call will be directed to the appropriate operator.