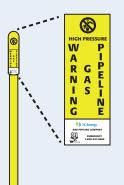

### Right-of-way signs

Pipeline marker signs are placed along the right-of-way at road crossings, railway crossings and watercourse crossings. They display the name of the operator, product and emergency contact number.

#### MARKER SIGNS

MARKER

MARKER "BULLET" POST