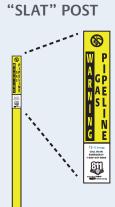

### Right-of-way signs

Pipeline marker signs are placed along the right-of-way at road crossings, railway crossings and watercourse crossings. They display the name of the operator, product and emergency contact number.

#### MARKER SIGNS

MARKER

MARKER "BULLET" POST