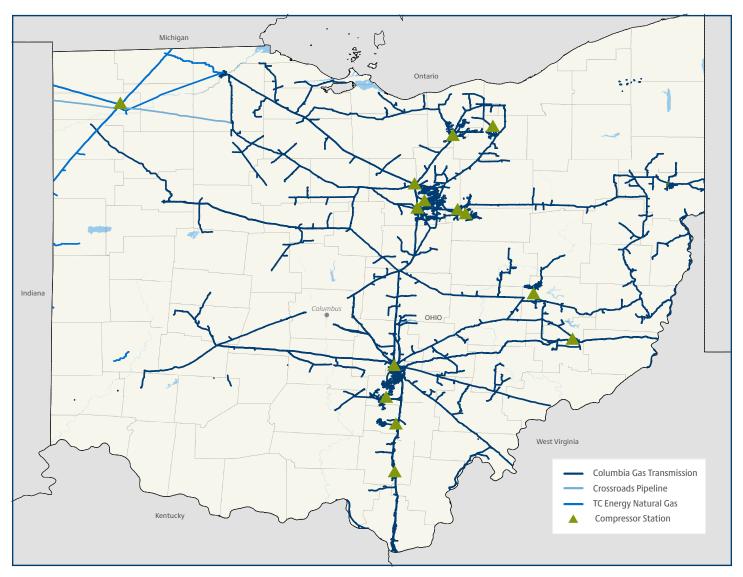

## **Ohio:** TC Energy Operations Map

#### **Emergency numbers**

Use the map above to find the emergency number for pipelines in your area. In the case of an emergency, if you dial the wrong number, your call will be directed to the appropriate operator.

| Columbia Gas Transmission | 1-800-835-7191   |
|---------------------------|------------------|
| Crossroads Pipeline       | 1-800-835-7191   |
| TC Energy Natural Gas     | . 1-800-447-8066 |